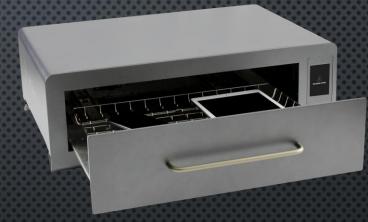

# Surfacide iCleanse

iCleanse Swift Mini

**Available Now!** 

**iCleanse Swift** 

**Available Now!** 

iCleanse Swift XL

**Available Now!** 

iCleanse 5x

#### **Surfacide Swift UV**

- Can be wall mounted or mounted onto a stand with a hand sanitizer station
- Cell phone & Tablet sizes available