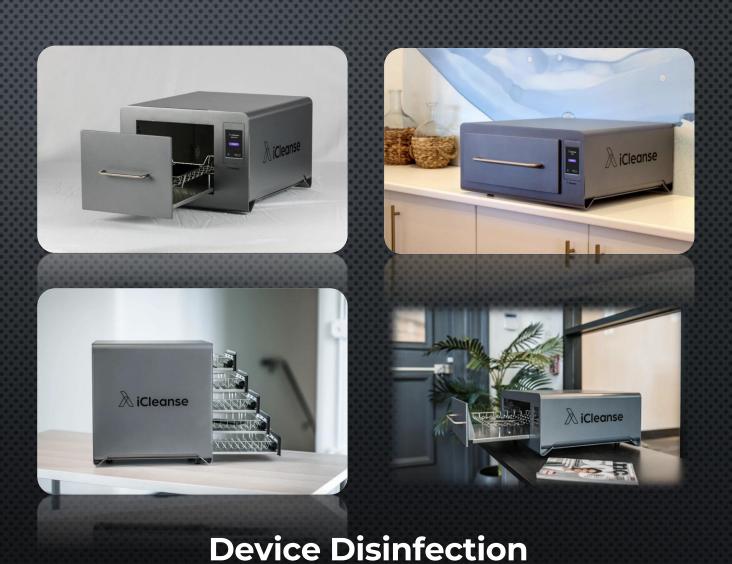

# Surfacide iCleanse

iCleanse Swift Mini

**Available Now!** 

**iCleanse Swift** 

**Available Now!** 

iCleanse Swift XL

**Available Now!** 

iCleanse 5x

**Available end of Q1** 

surfacide®

**Mobile stand (iCleanse Mini)** 