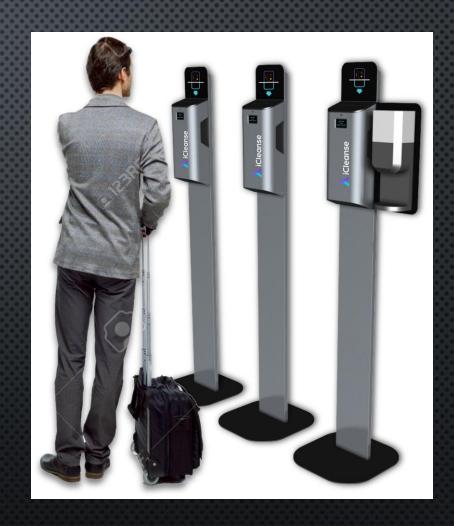

# Surfacide iCleanse

iCleanse Swift Mini

**Available Now!** 

**iCleanse Swift** 

**Available Now!** 

iCleanse Swift XL

**Available Now!** 

iCleanse 5x

**Available end of Q1** 

surfacide®

**Mobile stand (iCleanse Mini)** 

#### **Surfacide Swift UV**

- Can be wall mounted or mounted onto a stand with a hand sanitizer station
- Cell phone & Tablet sizes available