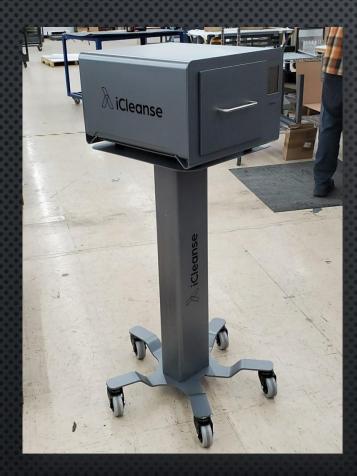

## Surfacide iCleanse<sup>TM</sup>



### **A Bundled Approach**



**Whole Room Disinfection** 



# Surfacide iCleanse









iCleanse Swift Mini

**Available Now!** 

**iCleanse Swift** 

**Available Now!** 

iCleanse Swift XL

**Available Now!** 

iCleanse 5x

**Available end of Q1** 

surfacide®



**Mobile stand (iCleanse Mini)** 

### Patient Experience Program

- Building on the foundation of the Patient
  Experience program with Surfacide bathroom
  disinfection
- Developed scripting for the patient experience representative to interact with the patient or patient's family member
- Bring iCleanse device during the rounding/turn down service and offer the opportunity for them to disinfect their devices/other personal items
- Positive perception from patient & patient's family has impact on HCAHPS

#### **Surfacide Swift UV**





- Can be wall mounted or mounted onto a stand with a hand sanitizer station
- Cell phone & Tablet sizes available