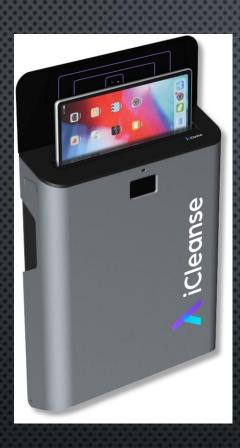

# Surfacide iCleanse

iCleanse Swift Mini

**Available Now!** 

**iCleanse Swift** 

**Available Now!** 

iCleanse Swift XL

**Available Now!** 

iCleanse 5x

#### **Surfacide Swift UV**

- Can be wall mounted or mounted onto a stand with a hand sanitizer station
- Cell phone & Tablet sizes available