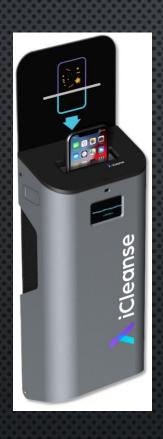

# Surfacide iCleanse

iCleanse Swift Mini

**Available Now!** 

**iCleanse Swift** 

**Available Now!** 

iCleanse Swift XL

**Available Now!** 

iCleanse 5x

### Patient Experience Program

- Building on the foundation of the Patient
  Experience program with Surfacide bathroom
  disinfection
- Developed scripting for the patient experience representative to interact with the patient or patient's family member
- Bring iCleanse device during the rounding/turn down service and offer the opportunity for them to disinfect their devices/other personal items
- Positive perception from patient & patient's family has impact on HCAHPS