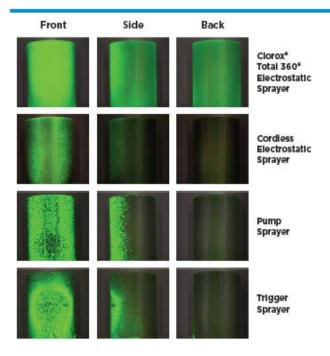

### Exceptional Wraparound Coverage vs. Other Sprayers

Clorox\* Total 360\* Electrostatic Sprayer delivers more uniform, wraparound coverage to the targeted surfaces than current sprayers on the market today.\* Superior surface coverage helps provide better protection from the spread of germs.

\*Results were determined in a single spray study conducted on metal trash cans (75 inches in diameter). Testing protocol established by using average of manufacturer suggested spray distances. Cordiess electrostatic sprayer disinfection nozzle setting used.