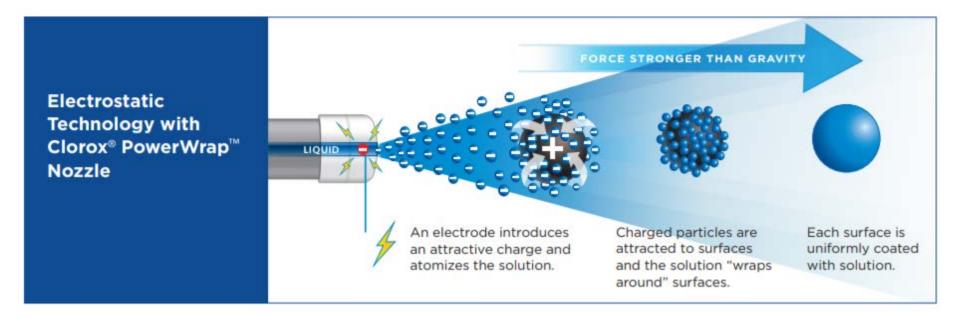

# **Clorox® Total 360® System Delivers Superior Results**

The Clorox Total 360® Electrostatic Sprayer, with the patented PowerWrap<sup>™</sup> nozzle, is an efficient, reliable and powerful method to ensure all surfaces – <u>front, back, and sides</u> – can be properly disinfected and sanitized.

#### Patented PowerWrap<sup>®</sup> Nozzle

The advanced nozzle design provides highly reliable atomization and particle size.

Delivers uniform wraparound coverage on all sides of target.

### Exceptional Wraparound Coverage vs. Other Sprayers

Clorox\* Total 360\* Electrostatic Sprayer delivers more uniform, wraparound coverage to the targeted surfaces than current sprayers on the market today.\* Superior surface coverage helps provide better protection from the spread of germs.