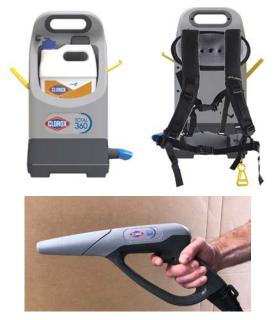

# **The Clorox Total 360 ProPack System**

#### **Superior Electrostatic Performance**

- Covers up to 18,000 ft<sup>2</sup>/hour, uses 65% less solution and works 75% faster than traditional disinfectants
- Uses the same PowerWrap<sup>™</sup> technology from the original Clorox Total 360 System to ensure all surfaces – front, back and sides – can be properly disinfected and sanitized

#### **Mobile and Flexible**

- Incorporates an efficient turbine fan to create a lightweight, wearable device. The backpack harness is a comfortable, ergonomically-designed model that is used by ProTeam for professional backpack vacuums
- Backpack portability keeps one hand free while using and a sprayer holster allows user to perform other tasks while wearing the backpack

#### Safe, Reliable Delivery

- A 50 foot electrical cord enables superior, reliable electrostatic performance and the ability to navigate through crowded spaces
- Uses the same trusted Clorox disinfecting solutions that are EPAapproved to use through electrostatic devices