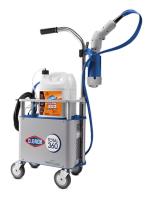

# Clorox® Total 360® System

> TOTAL 360

CLOROX

- Balag Balandar - Balandar - Partanar - Partanar - Dahanar - Daha 

# **Clorox® Total 360® System Delivers Superior Results**

The Clorox Total 360® Electrostatic Sprayer, with the patented PowerWrap<sup>™</sup> nozzle, is an efficient, reliable and powerful method to ensure all surfaces – <u>front, back, and sides</u> – can be properly disinfected and sanitized.

#### Patented PowerWrap<sup>®</sup> Nozzle

The advanced nozzle design provides highly reliable atomization and particle size.

Delivers uniform wraparound coverage on all sides of target.

#### Powerful Air Compressor

The dynamic air compressor enables fast, efficient delivery of charged particles to targeted surfaces.

> Cover more intended surfaces in less time.

#### Reliable Delivery Method

The corded system ensures safe grounding and consistent electrostatic output.

No variance in performance due to operator handling or battery life.