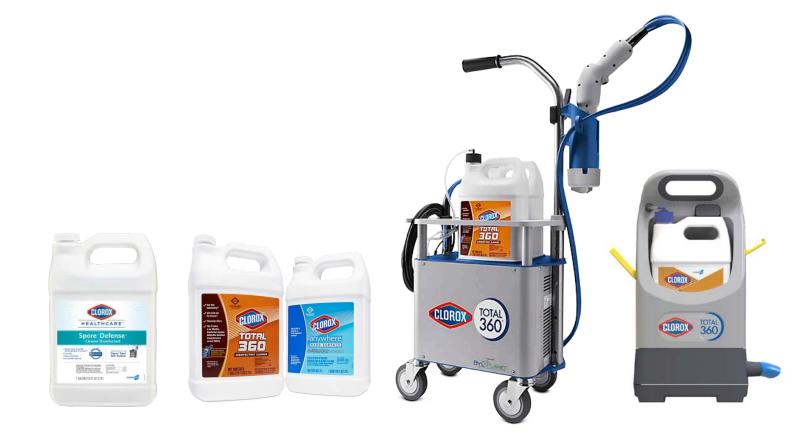

# **Clorox® Total 360® Disinfectant Cleaner**<sub>1</sub>

CLOROX

- Kills 99.9% of bacteria in 5 seconds\*
- 44 organism claims: Kills cold and flu viruses<sup>+</sup>, MRSA and norovirus in 2 minutes or less
- One-step disinfecting
- Eliminates odors
- Sanitizes soft surfaces
- Inhibits the growth of mold and mildew for up to 7 days
- SARS-CoV -2 claim at 2 minutes
- SKU 31560

# Clorox Healthcare<sup>®</sup> Spore Defense<sup>™</sup> Cleaner Disinfectant

# The first sporicidal solution available through the Clorox Total 360 System

• Kills *Cdiff* in 5 minutes; Kills 38 additional bacteria, viruses and fungi in 1 minute

**CLOROX** 

- Kills SARS-CoV-2 in 1 minute
- Great surface compatibility and residue profile
- Low odor with no added fragrances
- PPE: gloves; goggles; no N95 needed with Total 360 Spore defense
- SKU 32122

# **Clorox® Anywhere® Daily Disinfectant & Sanitizer**

Confidently disinfect and sanitize hard surfaces that come in contact with food, people, and pets.

T360 128 oz